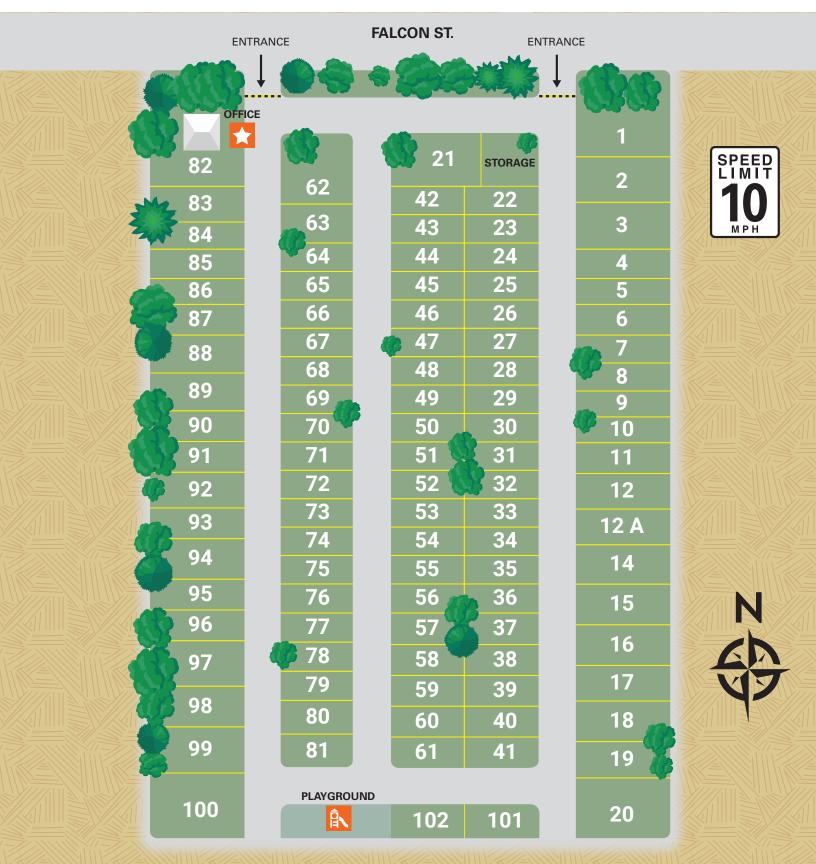

## SUPREME LIVING IN BEAUTIFUL WHITE CITY, OREGON

Cascade Village is a charming, all-age community of 102 homesites located in White City, Oregon. Our property sits on 10+ acres of land surrounded by fresh air and the wonders of nature. Located in the Rogue Valley, White City offers a life immersed in nature while providing easy access to the metropolitan city of Medford.